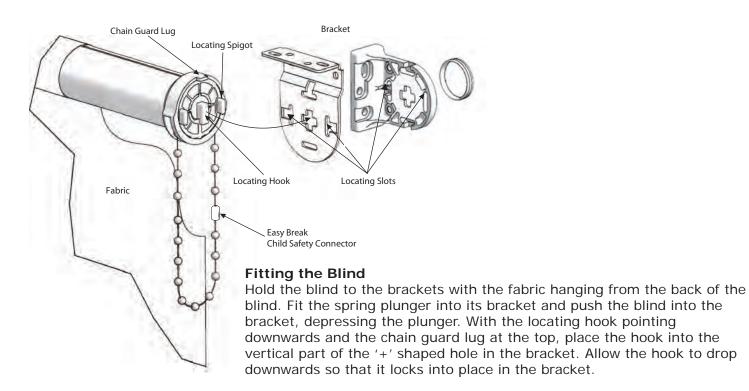

## Fitting the Brackets

The bracket positions illustrated are for a blind with the control chain on the right hand side of the blind. For a blind with the control chain on the left, the brackets should be at the opposite ends. Brackets can be top, side or face fixed to any flat surface. They must be level to ensure the smooth operation of the blind. Check that the rolled up fabric will not touch any surface. To calculate the spacing between the brackets, add 34mm (13/8") to the width of the blind fabric. Fix the brackets so that the outsides of the brackets are this distance apart.