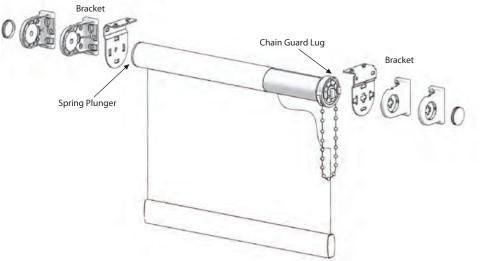

## Fitting the Brackets

The bracket positions illustrated are for a blind with the control chain on the right hand side of the blind. For a blind with the control chain on the left, the brackets should be at the opposite ends. Brackets can be top, side or face fixed to any flat surface. They must be level to ensure the smooth operation of the blind. Check that the rolled up fabric will not touch any surface. To calculate the spacing between the brackets, add 34mm (13/8") to the width of the blind fabric. Fix the brackets so that the outsides of the brackets are this distance apart.