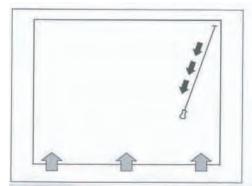

To lift the blind, pull the cord to the left and downwards

To drop the blind, pull the cord to the left and upwards.

To lock the blind, pull the cord to the right.