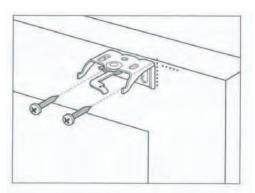

**Face Fixing** Position the bracket with the swivel arm open and fix bracket using holes shown.

Open the swivel arm fully. Clip the front of the blind headrail over the bracket and then push the headrail up. Finally push the swivel arm backwards as far as it will go.