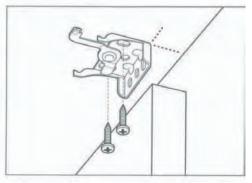

## **Top Fixing**

Measure and mark the position of the bracket, allowing for obstructions like handles that protrude into the recess area. Mark this measurement on the lintel and align the back of the bracket with this line. Fix the bracket into position using the fixing holes