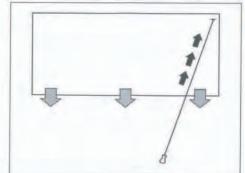

## **Top Fixing**

Measure and mark the position of the bracket, allowing for obstructions like handles that protrude into the recess area. Mark this measurement on the lintel and align the back of the bracket with this line. Fix the bracket into position using the fixing holes