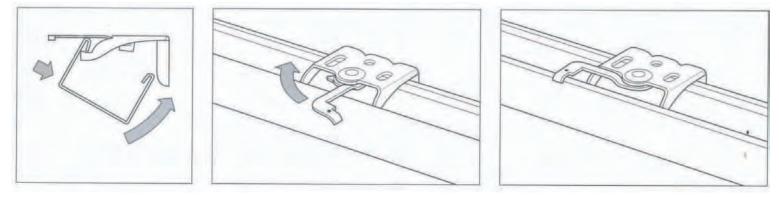

**Face Fixing** Position the bracket with the swivel arm open and fix bracket using holes shown.

Open the swivel arm fully. Clip the front of the blind headrail over the bracket and then push the headrail up. Finally push the swivel arm backwards as far as it will go.