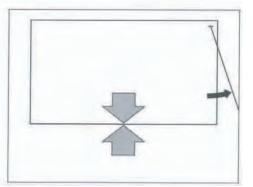

**Face Fixing** Position the bracket with the swivel arm open and fix bracket using holes shown.

Open the swivel arm fully. Clip the front of the blind headrail over the bracket and then push the headrail up. Finally push the swivel arm backwards as far as it will go.